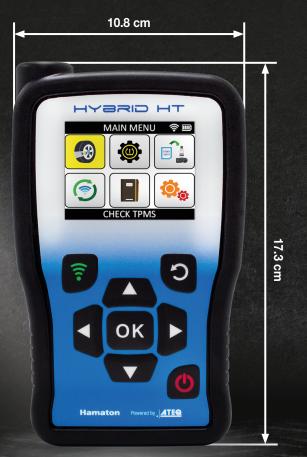

## **Standard Features**

- Read and activate 100% of OE and aftermarket sensors
- Manually enter IDs and copy a set of wheels
- Retrieve IDs from the ECU
- Unlock the ECU (necessary for Lexus and Toyota models)
- Manual relearn procedures
- Change tyre pressure placard value
- ATEQ's Live Sensor platform (update sensor information in real-time)
- ATEQ's Sync-ID technology (relearn over 90% of vehicles via OBDII)
- Test Remote Key Entry (RKE)
- Look up sensor part numbers
- Easy-to-use icon-driven navigation and comprehensive language selector

## **Additional Features**

- 2.8" colour display
- Configure/program EU-Pro Hybrid generations
- Upgrade to increase universal sensor coverage
- Store up to 800 service records
- ID Match (compare sensor IDs to IDs on the ECU)
- Measure tyre tread depth
- Vehicle databases: Europe, North America and Australasia