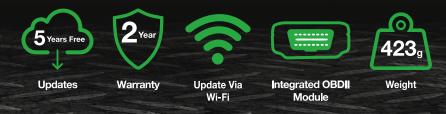

## **Additional Features**

- 2.8" colour display
- Configure/program EU-Pro Hybrid generations
- Upgrade to increase universal sensor coverage
- Store up to 800 service records
- ID Match (compare sensor IDs to IDs on the ECU)
- Measure tyre tread depth
- Vehicle databases: Europe, North America and Australasia